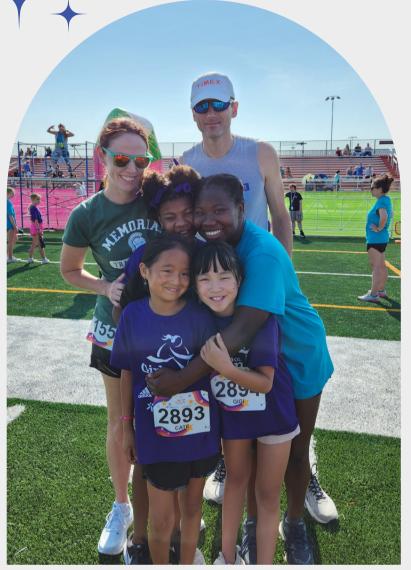

## MEET Isa, Gigi, & Cate

Girls on the Run Participants

Cate and Gigi have been able to connect so much more with their heritage. It is fabulous that our Asian American daughters have coaches that share a cultural identity with them. It makes the GOTR experience even more meaningful and important to their healthy identity development.

Becky Ketarkus

Mother and Former GOTR Coach

GOTR has been AMAZING for our kids with disabilities. The program ensures that Gigi and Isa are fully included in every aspect. GOTR went the extra mile by assigning a Coach with ASL skills, and enlisted Junior Coaches who are activlely learning ASL in school!

Cate does REALLY well at GOTR because the curriculum encourages girls to be exactly who they are. Everyone is so patient with Cate and her not quite neurotypical "quirks" (her description).

Financial support allows our youngest kids to run together on a team, and it ensures that they have full access to the programming with coaches to support them throughout the season and an ASL interpreter on race day. That's inclusion!!