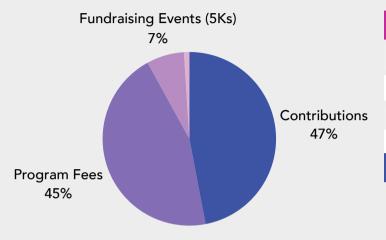

### **FINANCIALS**

| Support, Revenue and other Income:        | Total     |
|-------------------------------------------|-----------|
| Contributions, sponsorships, and grants   | \$276,887 |
| Program registration fees                 | \$296,370 |
| Fundraising event registration fees (5Ks) | \$44,954  |
| Other                                     | \$8,078   |
| Total support, revenue & other income:    | \$626,289 |