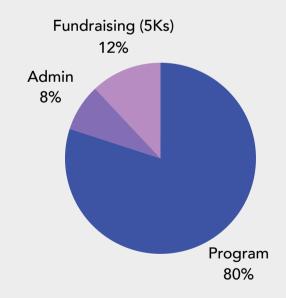

### **FINANCIALS**

| Support, Revenue and other Income:        | Total     |
|-------------------------------------------|-----------|
| Contributions, sponsorships, and grants   | \$276,887 |
| Program registration fees                 | \$296,370 |
| Fundraising event registration fees (5Ks) | \$44,954  |
| Other                                     | \$8,078   |
| Total support, revenue & other income:    | \$626,289 |

| Expenses                      | Total      |
|-------------------------------|------------|
| Program                       | \$525,521  |
| General and administrative    | \$52,483   |
| Fundraising costs             | \$82,407   |
| Change in net assets (loss)   | (\$34,122) |
| Net assets, beginning of year | \$510,387  |
| Net assets, end of year       | \$440,194  |