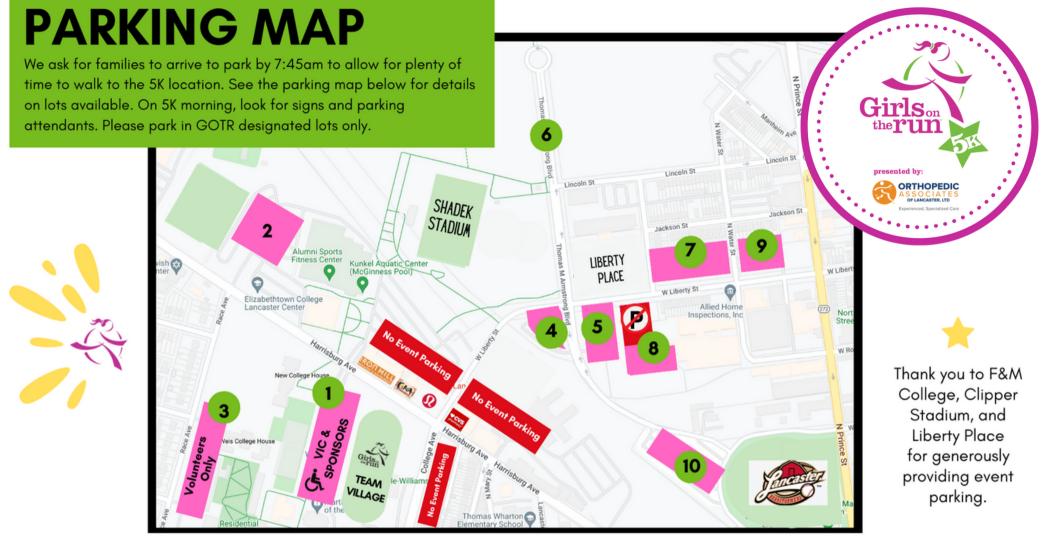

Spring 2024

5K EVENT GUIDE

MAY 4, 2024 - F&M COLLEGE - 9:00AM

gotrlancaster.org

- 2. Tylus Field/Alumni Sports & Fitness Center -Open to All
- 3. Race Avenue F&M Parking Lots for Volunteers Only
- 4. Liberty Street Parking Open to All 5K Attendees
- 5. F&M Parking Lots Open to All 5K Attendees
- 1. Williamson Lot is for PASS HOLDERS & Persons with Disabilities 6. Thomas M. Armstrong Blvd. Parking Open to All 5K Attendees
  - 7, 8, & 9 Liberty Place Parking Open to All 5K Attendees in numbered areas only.
  - 10. Clipper Stadium Parking Lot

On-Street Parking: If you choose to park on the street, please watch for street cleaning and permit parking signs. There is NO parking on College Avenue for this event!