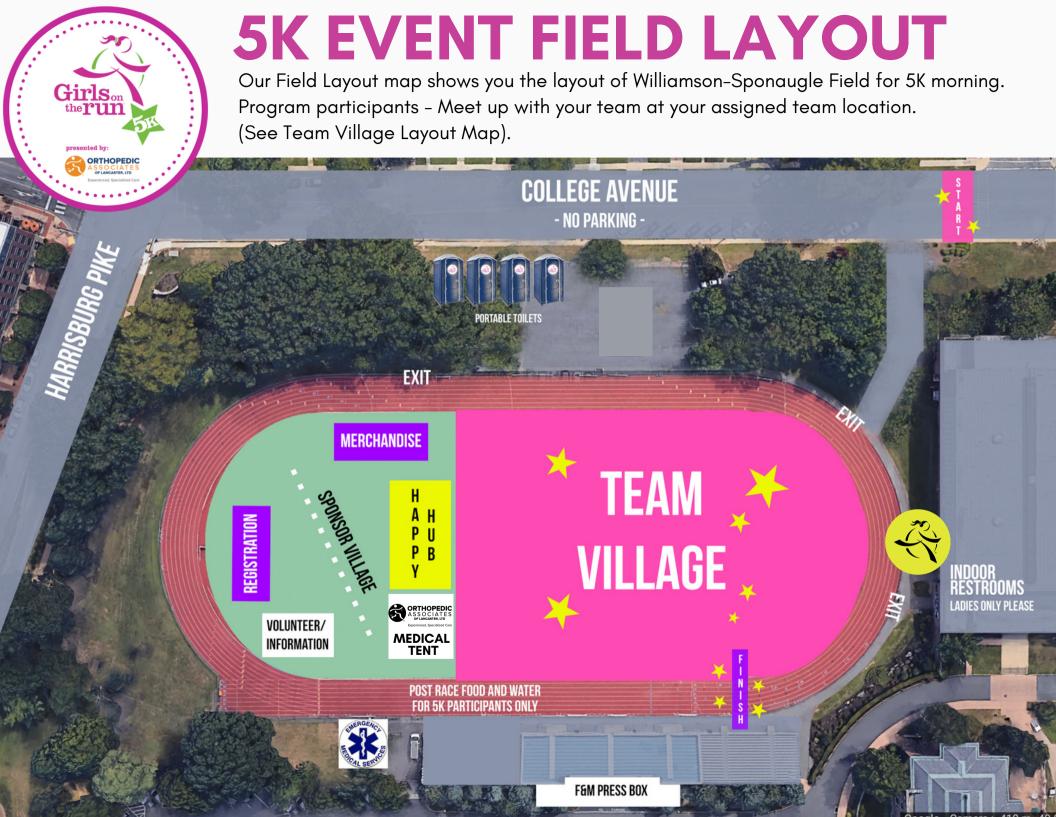

## **TEAM LAYOUT - SPRING 2024**

GOTR program participants, 5K buddies, and families are invited to gather in Team Village of Williamson-Sponaugle Field. Look for your team site name based on the layout below. If you are accompanying a GOTR participant as a 5K buddy or a community runner, kindly join her in the designated zone.

Wharton

MAGICAL MOVERS
FIRECRACKERS
SUPERSTARS
DAZZLING DASHERS

If you are accompanying a GOTR participant as a 5K buddy or a community runner, kindly join her in the designated zone.

FINISH LINE

**BLEACHERS AND PRESS BOX** 