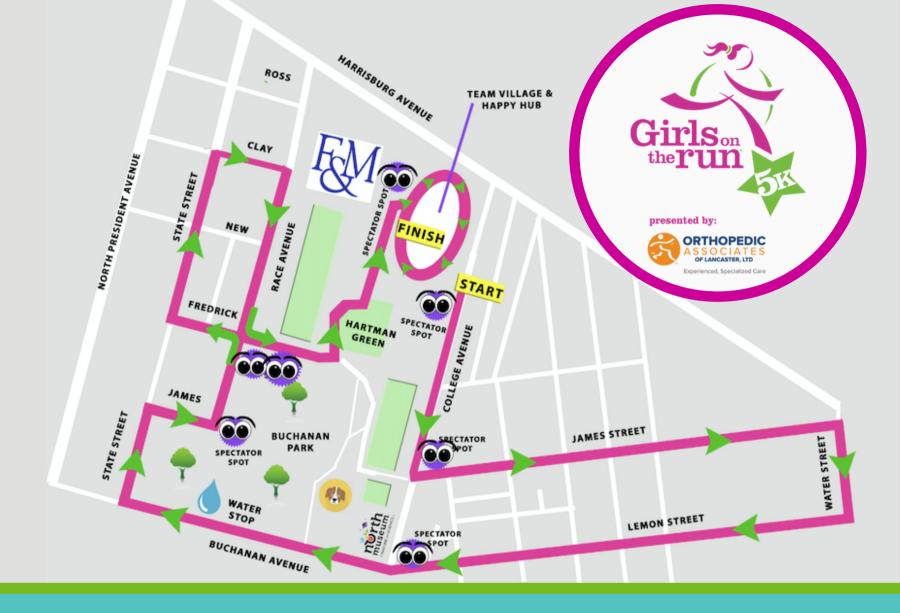

## **SPECTATOR MAP**

Above are suggested spectating locations if you would like to watch your girl along the course (see the eyes on the map). For everyone's safety, we ask all spectators to remain behind barriers and off of the course at all times.

NO SPECTATORS WILL BE PERMITTED IN THE FINISH LINE CHUTE.