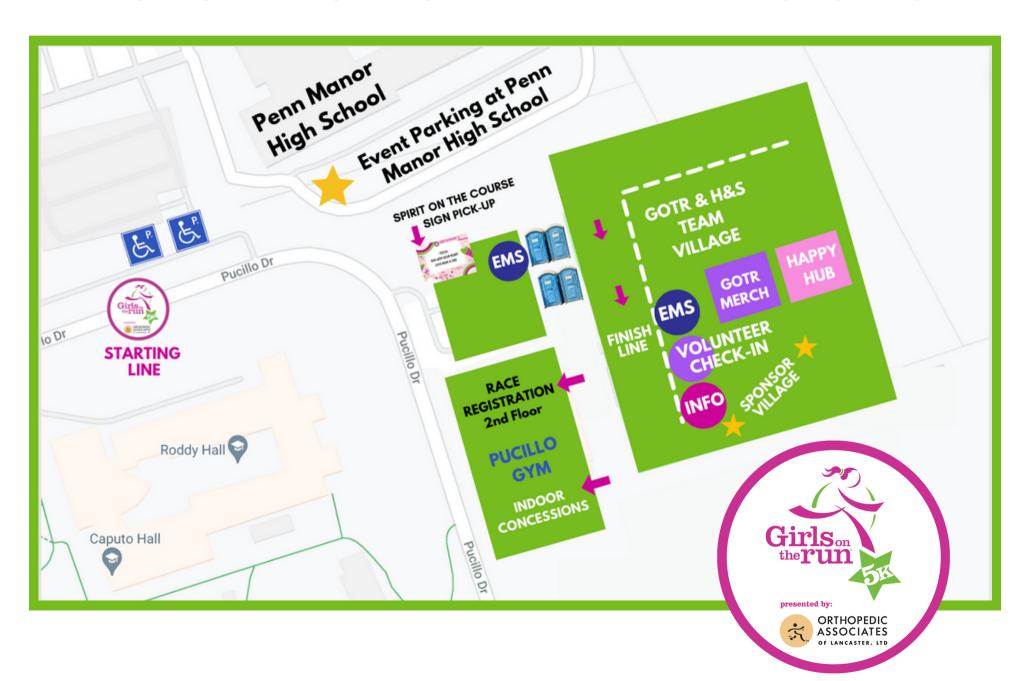

### **5K EVENT FIELD LAYOUT**

Our Field Layout map shows you the layout of Pucillo Field for 5K morning. Program participants - Meet up with your team at your assigned team location. (See Team Village Layout Map)

**EVENT** 

**PENN MANOR** 

HIGH