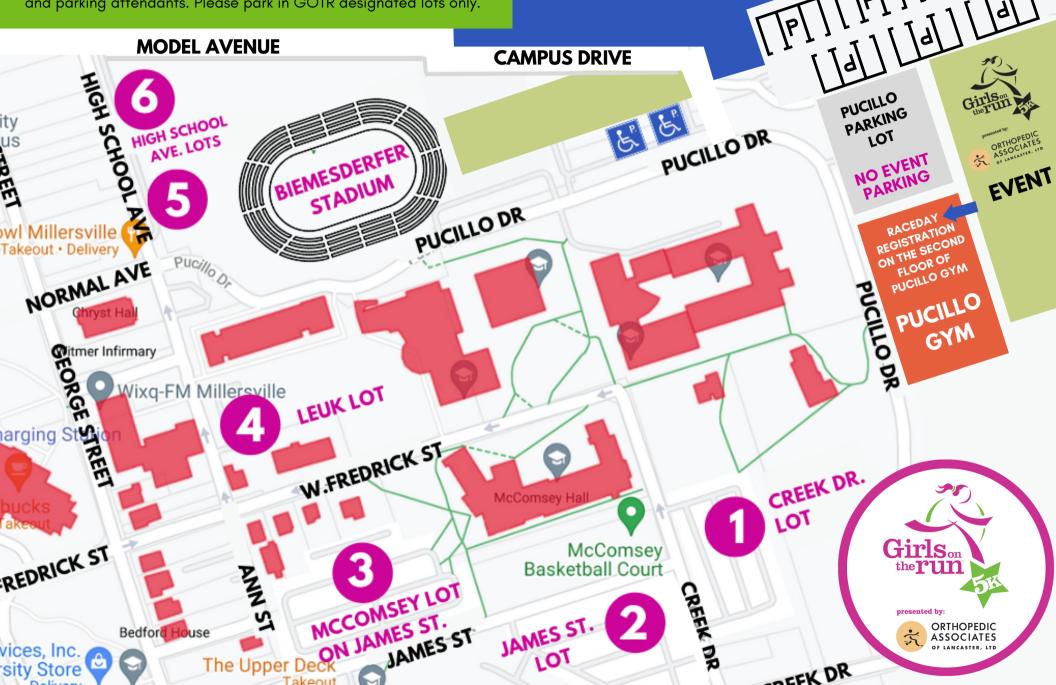

#### **PARKING MAP**

We ask for families to arrive to park by 7:45am to allow for plenty of time to walk to the 5K location. Parking is available at Penn Manor HS or the designated lots on the maps below. On 5K morning, look for signs and parking attendants. Please park in GOTR designated lots only.