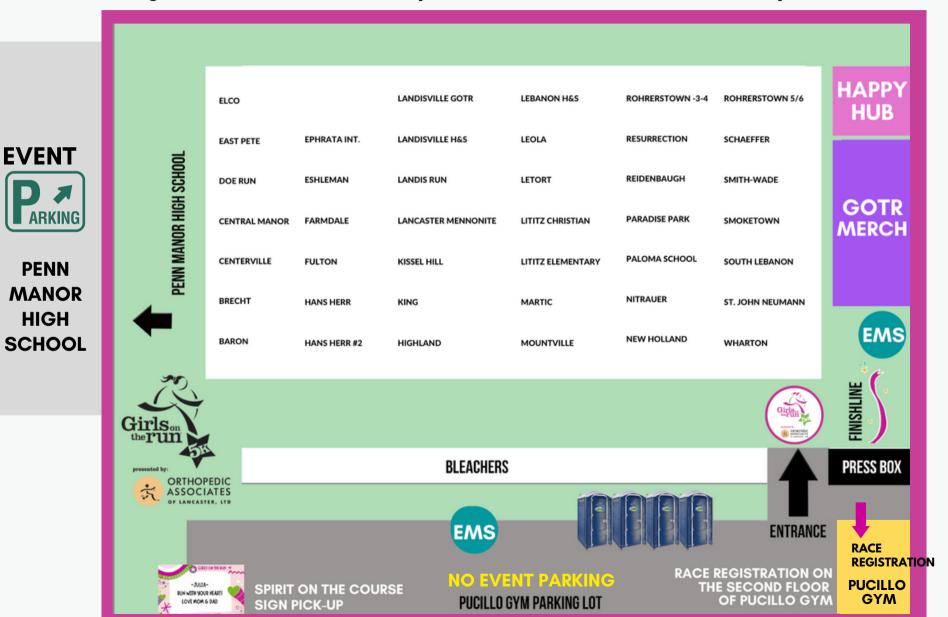

#### **TEAM LAYOUT - FALL 2022**

GOTR program participants, running buddies, and families are invited to gather in Team Village of Pucillo Field. Look for your team site name based on the layout below.