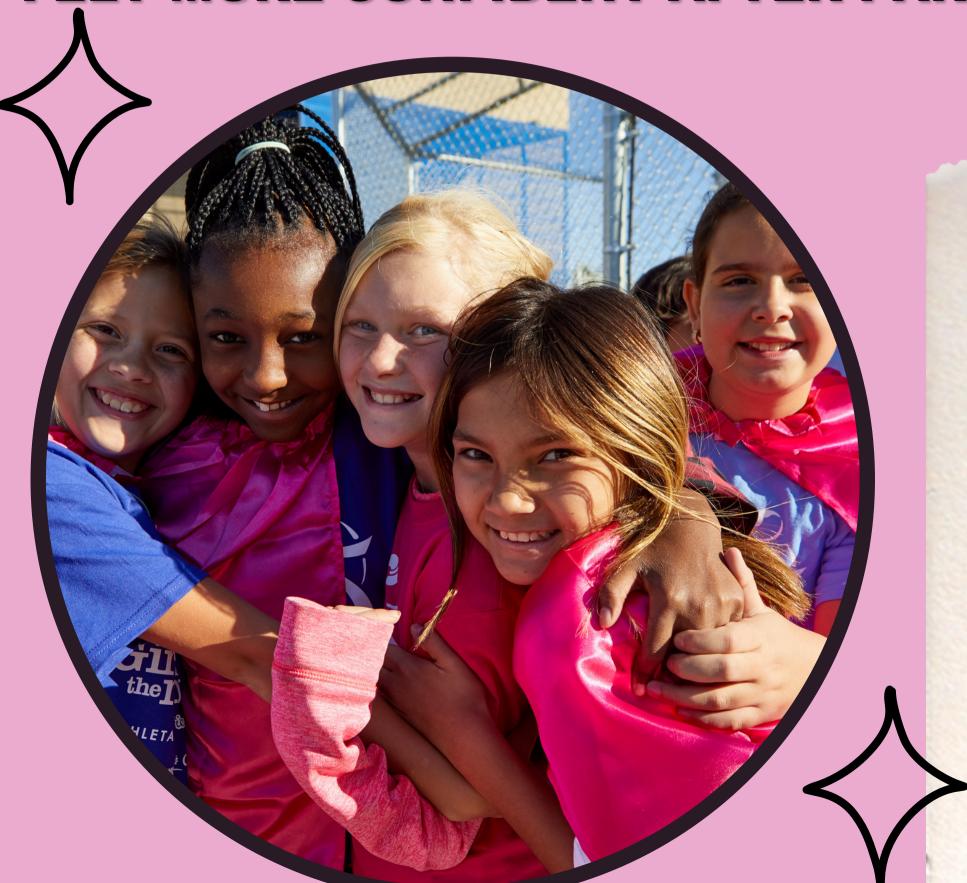

#### 88% OF GIRLS

FELT MORE CONFIDENT AFTER PARTICIPATING IN GIRLS ON THE RUN

"My daughter had an amazing experience. Every time I would pick her up from practice she was so positive and happy.

I'm glad she decided to join. It was her first extracurricular school activity." -GOTRLV Parent