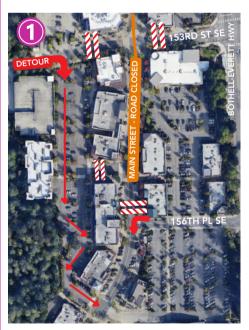

### ROAD CLOSURES INCLUDE:

- Main Street between 156th PL SE and 153rd (6:00am-10:45am)
- Main Street between 153rd ST SE and 149th ST SE (8:30am-10:45am)

Closed until all runners clear roadway (approximate time):

- Main Street from 149<sup>th</sup> ST SE to N. Creek Dr. (8:45-9:30am)
- North Creek Dr. to Dumas (8:45-9:30am)

Expect long delays exiting businesses and residences along Main Street and North Creek Drive while runners are on the roadway.