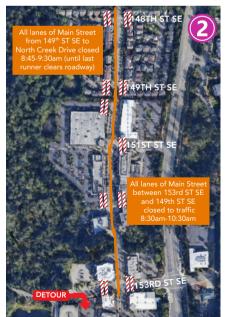

### **ROAD CLOSURES INCLUDE:**

All lanes of Main Street closed between 156th PL SE and 153rd (6:00am-10:30am)

Main Street between 153rd ST SE and 149th ST SE (8:30am-10:30am) closed Main Street from 149<sup>th</sup> ST SE to N. Creek Dr. (8:45-9:30am)

All lanes of North Creek Drive closed until last runner clears roadway - approximately (8:45-9:30am)

Expect long delays exiting businesses and residences along Main Street and North Creek Drive while runners are on the roadway approximately 9:00am-9:30am.