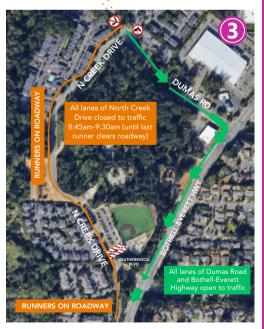

- Main Street from 149<sup>th</sup> ST SE to N. Creek Dr. (8:45-9:30am)
- North Creek Dr. to Dumas (8:45-9:30am)

Expect long delays exiting businesses and residences along Main Street and North Creek Drive while runners are on the roadway.

All lanes of North Creek Drive closed until last runner clears roadway - approximately (8:45-9:30am)

Expect long delays exiting businesses and residences along Main Street and North Creek Drive while runners are on the roadway approximately 9:00am-9:30am.