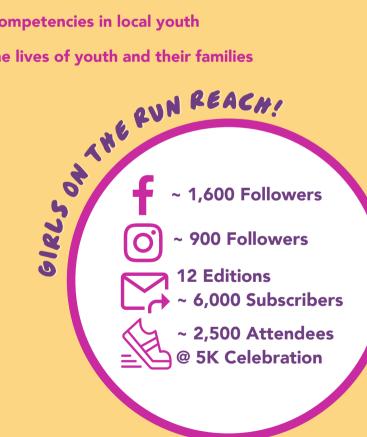

#### When You Support Girls on the Run, you support:

- Access to programs and physical activity
- Inclusion, diversity, and equity
- Strengthening health and wellness in our community
- **✓** Growing self-confidence, motivation, kindness, and good decision-making skills in youth
- Building physical, social, and emotional competencies in local youth
- ✓ Investing in transformative impacts on the lives of youth and their families