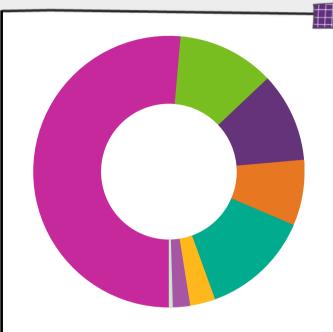

## EARNED & CONTRIBUTED INCOME

- Program Registration......\$520,225
- 5K Registration.....\$117,359
- Sponsorships......\$107,763
- Grants.....\$79,255
- Donations.....\$132,136
- In-Kind.....\$30,510
- Special Events.....\$20,804
- Merchandise Sales.....\$4,726

TOTAL: \$1,012,778