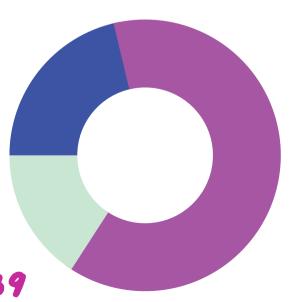

## OPERATING EXPENSES

- Infrastructure.....\$214,160
- Program.....\$633,493
- Fundraising......\$159,736

TOTAL: \$1,007,389

44% of program participants received a program scholarship.

96%

877
COACHES

Coaches