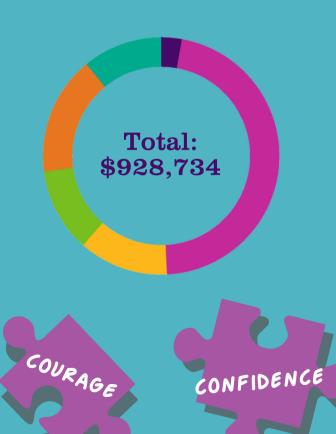

# Total: \$810,414

#### Earned & Contributed Income

| • Program Registration      | \$430,811 |
|-----------------------------|-----------|
| 5K Registration             | \$113,820 |
| Sponsorships                | \$106,000 |
| Grants                      | \$150,500 |
| <ul><li>Donations</li></ul> |           |
| ● In-Kind                   | \$26,273  |