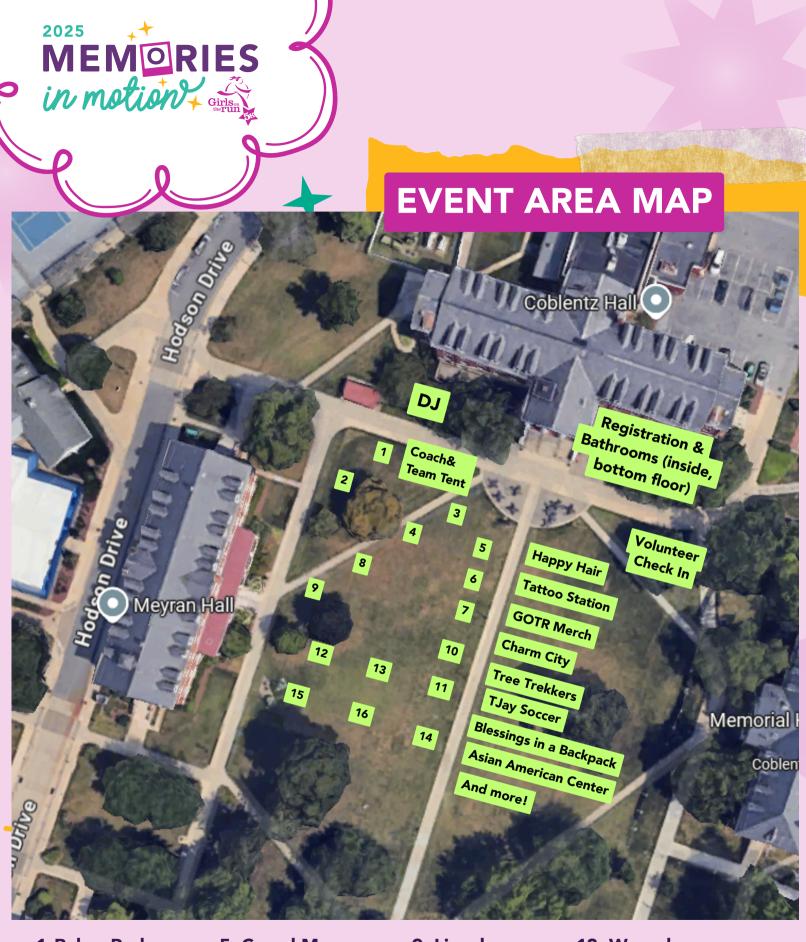

# WHEN YOU ARRIVE

**GOTR TEAM MEMBERS:** Head directly to the Team Meet Up Area to check in with coaches and pick up bibs. Then, explore the fun pre-event activities until the group warm-up begins.

**RUNNING BUDDIES & COMMUNTIY PARTICIPANTS:** Head on over to the Registration Check In located inside Coblentz Hall for your bib, and shirt/tank top. Then check out the pre-event activities until the group warm-up begins.

#### 7:45 a.m.

Participants, families/GOTR team members, and spectators arrive, and pre-event activities begin (Reminder: GOTR families must check in with coaches first upon arrival.)