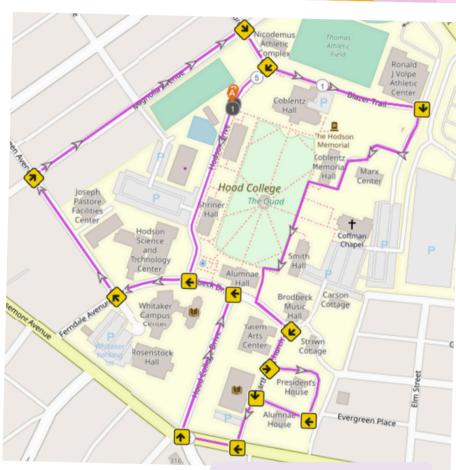

Scan here to view our interactive course map!

## **COURSE MAP**

YOU WILL COMPLETE 2
LOOPS BEFORE FINISHING

- 1. Baker Park
- 2. Ballenger Creek
- 3. Blue Heron
- 4. Butterfly Ridge
- 5. Carrol Manor
- 6. Crestwood MS
- 7. Green Valley
- 8. Hillcrest

- 9. Lincoln
- 10. Middletown
- 11. Orchard Grove 15. Whittier
- 12. Walkersville
- 13. Waverley
- 14. West Frederick MS
- 16. Yellow Springs