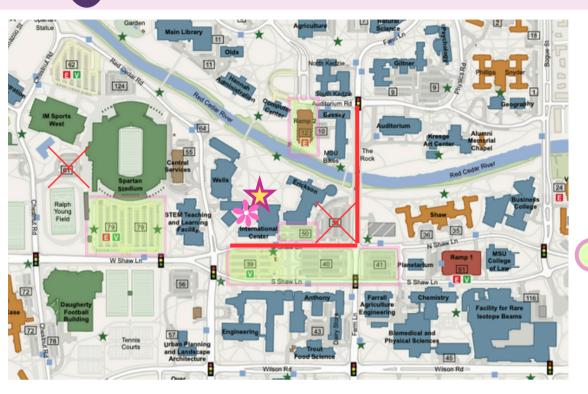

## Parking & Road Closure Map

Location: People's Park behind MSU International Center 427 N. Shaw Ln., East Lansing, MI 48824

Parking on campus is free on Sunday. Please note that some individual spots are reserved 24/7-- those remain in effect on Sunday but are clearly marked.

## Closed Lot/Road

- Shaw Lane closed between Harrison Rd. & Chestnut
- Farm Lane closed between Auditorium & N. Shaw.

**Available Parking** 

## **Recommended Parking:**

- Lots 39, 40, and 41(access from South Shaw)
- Lot 79 near Spartan Stadium
- Parking Ramp 2