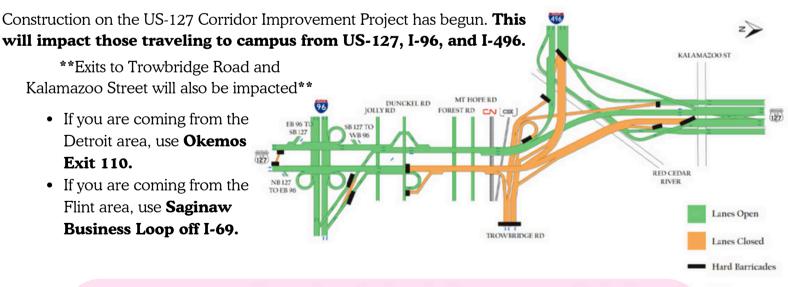

## Please be aware of the Construction on US-127 and surrounding roads while traveling to Campus.

We HIGHLY recommended that you use GPS apps to find the best solution to get to campus. Route your GPS to any of the recommended parking lots or parking ramps listed above.