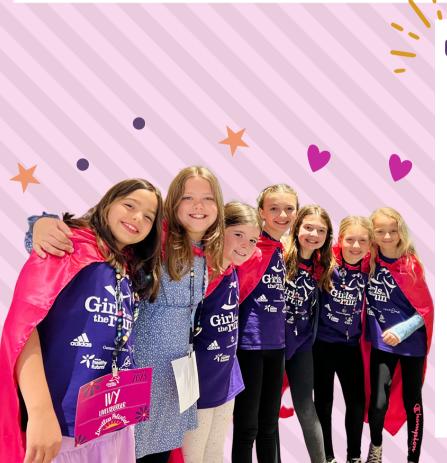

#### GIRLS ON THE RUN

Founded in 1996, Girls on the Run International is a nonprofit that has served 2 million + girls across North America.

Since 2011, over 16,000 girls in grades 3-8 in over 150 local school and community sites have participated in our programming.