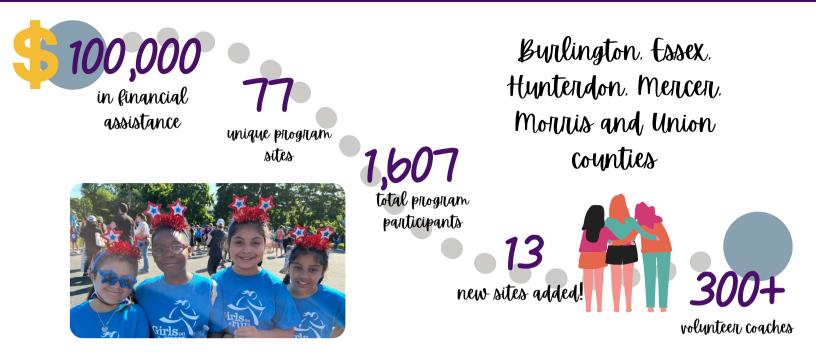

## PROGRAM YEAR 2023 ACCOMPLISHMENTS

## GIRLS ON THE RUN NJ EAST MARATHON GOALS:

- Serve 25,000 girls by the end of 2024
- Provide over **\$100,000 in financial assistance annually** so every girl who wishes to participate can have the opportunity
- Continue to recruit, support and retain caring and committed volunteers as coaches
- Expand our program to areas that lack access to high-quality youth development activities