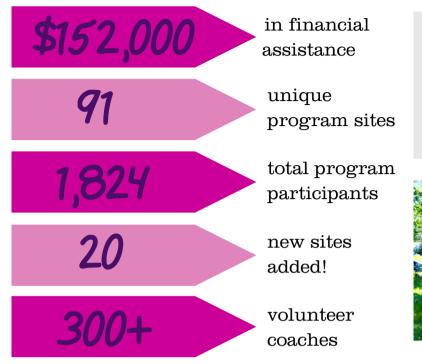

## PROGRAM YEAR 2024 ACCOMPLISHMENTS

## Girls on the Run NJ East Marathon Goals:

- Serve 2,000 girls annually by 2026
- Provide over **\$160,000 in financial assistance annually** so every girl who wishes to participate CAN!
- Continue to recruit, support and retain caring and committed volunteers as coaches
- Expand our program to **areas that lack access** to highquality youth development activities